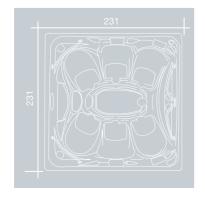

## Master

| Shell Dimensions                      | 231 x 231 x 94 cm          |
|---------------------------------------|----------------------------|
| with Frame                            | 231 x 231 x 100 cm         |
| Water Capacity                        | 2 100                      |
| Spa Weight - dry / filled             | 370 / 2 470 kg             |
| Shell                                 | MassiveShell Construction  |
| Metal Installation Frame              | yes                        |
| Insulation                            | PL                         |
| Seating Positions / Seats / Loungers  | 6/6/0                      |
| Inflow - integrated overflow channels | / number of outfalls 3 / 4 |
| Total Number of Jets                  | 116                        |
| Water Jets / Air Jets                 | 96 / 12                    |
| Filtration Jets                       | 3                          |
| TurboBoost system                     | Persona                    |
| BoostControl regulation               | 6                          |
| Special Jets:                         |                            |
| Pillow Jet                            | 2                          |
| Hydrotherapy sets:                    |                            |
| ShiatsuComplex                        |                            |
| FanComplex                            | 2                          |
| HammamComplex                         |                            |
| Handrail                              | 4 / stainless stee         |
| Pillows / color                       | 4 / grey                   |
| Light                                 | yes                        |
| Cover / color selection               | yes / 8                    |
| Control                               | 4 pneu buttons             |
| Massage Pump 1                        | 1,5kW + 5HF                |
| Massage Pump 2                        | 1,5kW + 5HF                |
| Air Blower                            | Commercia                  |
| Bottom outlet                         | yes                        |
| Standard Equipment                    | club / pension / hote      |
|                                       |                            |