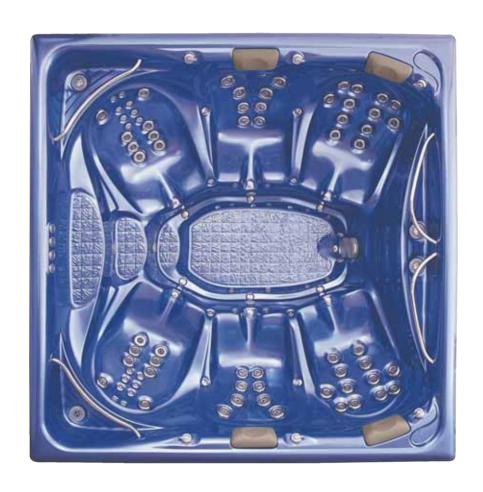

## Master

| Shell Dimensions                      | 231 x 231 x 94 cm          |
|---------------------------------------|----------------------------|
| with Frame                            | 231 x 231 x 100 cm         |
| Water Capacity                        | 2 100                      |
| Spa Weight - dry / filled             | 370 / 2 470 kg             |
| Shell                                 | MassiveShell Construction  |
| Metal Installation Frame              | yes                        |
| Insulation                            | PL                         |
| Seating Positions / Seats / Loungers  | 6/6/0                      |
| Inflow - integrated overflow channels | / number of outfalls 3 / 4 |
| Total Number of Jets                  | 116                        |
| Water Jets / Air Jets                 | 96 / 12                    |
| Filtration Jets                       | 3                          |
| TurboBoost system                     | Persona                    |
| BoostControl regulation               | 6                          |
| Special Jets:                         |                            |
| Pillow Jet                            | 2                          |
| Hydrotherapy sets:                    |                            |
| ShiatsuComplex                        |                            |
| FanComplex                            | 2                          |
| HammamComplex                         |                            |
| Handrail                              | 4 / stainless stee         |
| Pillows / color                       | 4 / grey                   |
| Light                                 | yes                        |
| Cover / color selection               | yes / 8                    |
| Control                               | 4 pneu buttons             |
| Massage Pump 1                        | 1,5kW + 5HF                |
| Massage Pump 2                        | 1,5kW + 5HF                |
| Air Blower                            | Commercia                  |
| Bottom outlet                         | yes                        |
| Standard Equipment                    | club / pension / hote      |
|                                       |                            |