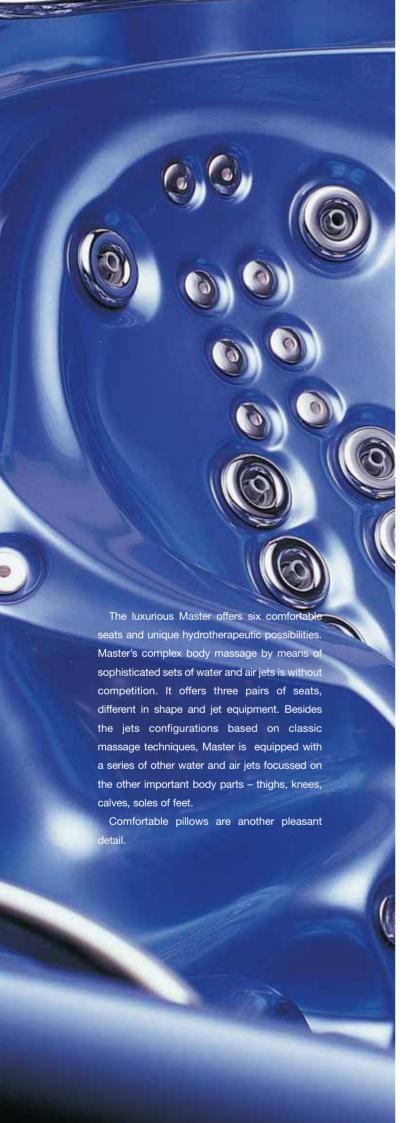

## Master

| Shell Dimensions                      | 231 x 231 x 94 cm          |
|---------------------------------------|----------------------------|
| with Frame                            | 231 x 231 x 100 cm         |
| Water Capacity                        | 2 100                      |
| Spa Weight - dry / filled             | 370 / 2 470 kg             |
| Shell                                 | MassiveShell Construction  |
| Metal Installation Frame              | yes                        |
| Insulation                            | PL                         |
| Seating Positions / Seats / Loungers  | 6/6/0                      |
| Inflow - integrated overflow channels | / number of outfalls 3 / 4 |
| Total Number of Jets                  | 116                        |
| Water Jets / Air Jets                 | 96 / 12                    |
| Filtration Jets                       | 3                          |
| TurboBoost system                     | Persona                    |
| BoostControl regulation               | 6                          |
| Special Jets:                         |                            |
| Pillow Jet                            | 2                          |
| Hydrotherapy sets:                    |                            |
| ShiatsuComplex                        |                            |
| FanComplex                            | 2                          |
| HammamComplex                         |                            |
| Handrail                              | 4 / stainless stee         |
| Pillows / color                       | 4 / grey                   |
| Light                                 | yes                        |
| Cover / color selection               | yes / 8                    |
| Control                               | 4 pneu buttons             |
| Massage Pump 1                        | 1,5kW + 5HF                |
| Massage Pump 2                        | 1,5kW + 5HF                |
| Air Blower                            | Commercia                  |
| Bottom outlet                         | yes                        |
| Standard Equipment                    | club / pension / hote      |
|                                       |                            |